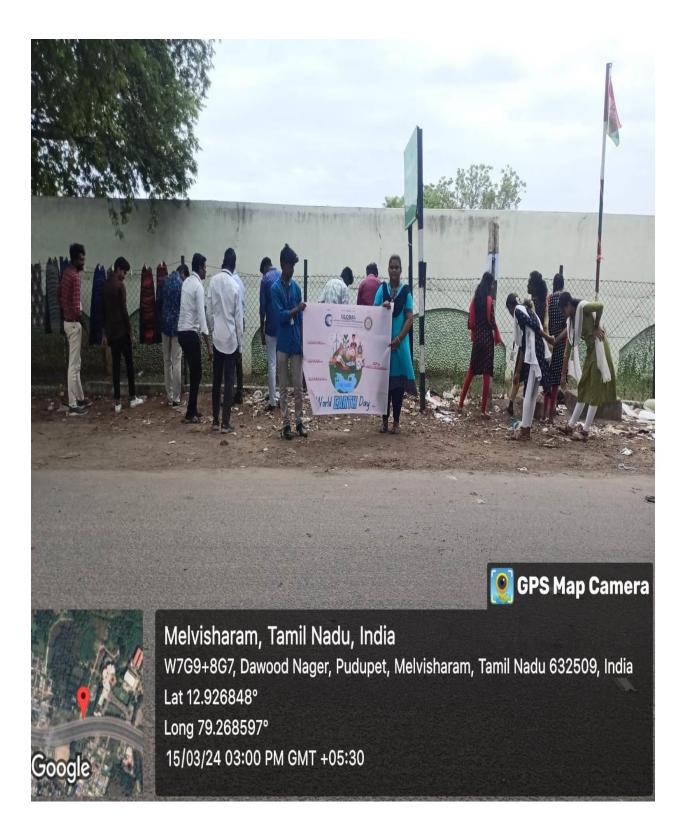

tifying needs: NSS volunteers identify the needs and problems of their community.
- Planning programs: NSS volunteers plan programs to address the needs of their community.
- Raising awareness: NSS volunteers raise awareness about NSS programs through press releases, radio, television, pamphlets, seminars, and meetings.
- Motivating volunteers: NSS volunteers inspire and motivate other NSS volunteers.







Melvisharam, Tamil Nadu, India W7gc+m48, Pudupet, Melvisharam, Tamil Nadu 632517, India Lat 12.926379° Long 79.270773° 26/12/24 11:41 AM GMT +05:30







Melvisharam, Tamil Nadu, India# 2a&3a 2nd Street Dawood Nagar, Melvisharam, Ranipet - 632 509,<br/>Dawood Nager, Pudupet, Melvisharam, Tamil Nadu 632509, India<br/>Lat 12.925774° Long 79.269252°<br/>26/12/24 12:42 PM GMT +05:30









Lat 12.925003° Long 79.267211°

15/09/23 02:53:26 PM