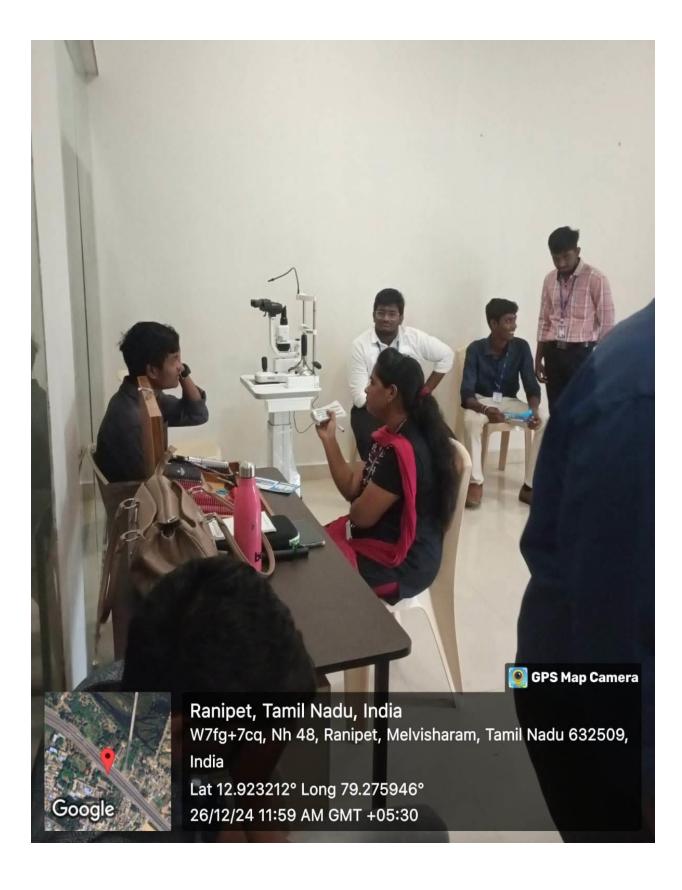

Identifying needs: NSS volunteers identify the needs and problems of their community.
- Planning programs: NSS volunteers plan programs to address the needs of their community.
- Raising awareness: NSS volunteers raise awareness about NSS programs through press releases, radio, television, pamphlets, seminars, and meetings.
- Motivating volunteers: NSS volunteers inspire and motivate other NSS volunteers.







Melvisharam, Tamil Nadu, India W7gc+m48, Pudupet, Melvisharam, Tamil Nadu 632517, India Lat 12.926379° Long 79.270773° 26/12/24 11:41 AM GMT +05:30







Melvisharam, Tamil Nadu, India# 2a&3a 2nd Street Dawood Nagar, Melvisharam, Ranipet - 632 509,<br/>Dawood Nager, Pudupet, Melvisharam, Tamil Nadu 632509, India<br/>Lat 12.925774° Long 79.269252°<br/>26/12/24 12:42 PM GMT +05:30









Lat 12.925003° Long 79.267211°

15/09/23 02:53:26 PM