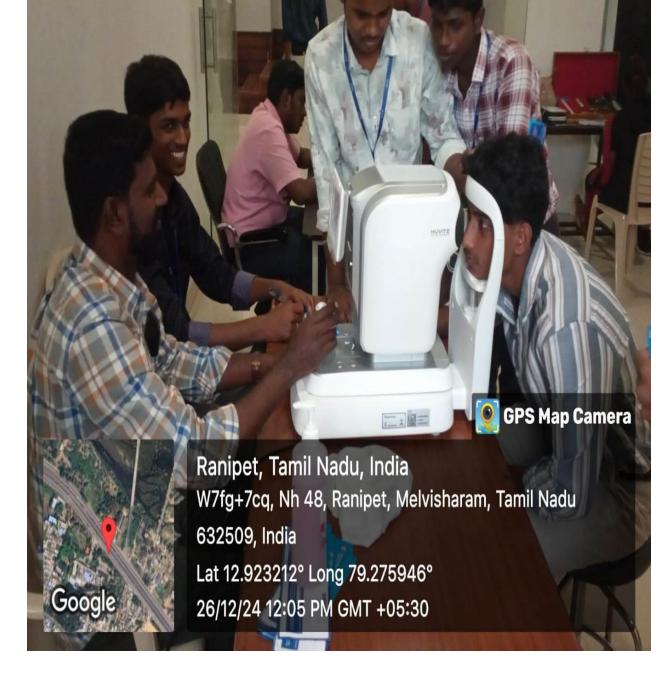

igher studies: NSS certificates can be used as an additional qualification for higher studies and public service jobs.
- Understanding the community: NSS volunteers learn about the community they work in and how they relate to it.
- Identifying needs: NSS volunteers identify the needs and problems of their community.
- Planning programs: NSS volunteers plan programs to address the needs of their community.
- Raising awareness: NSS volunteers raise awareness about NSS programs through press releases, radio, television, pamphlets, seminars, and meetings.
- Motivating volunteers: NSS volunteers inspire and motivate other NSS volunteers.







Melvisharam, Tamil Nadu, India W7gc+m48, Pudupet, Melvisharam, Tamil Nadu 632517, India Lat 12.926379° Long 79.270773° 26/12/24 11:41 AM GMT +05:30







Melvisharam, Tamil Nadu, India# 2a&3a 2nd Street Dawood Nagar, Melvisharam, Ranipet - 632 509,<br/>Dawood Nager, Pudupet, Melvisharam, Tamil Nadu 632509, India<br/>Lat 12.925774° Long 79.269252°<br/>26/12/24 12:42 PM GMT +05:30









Lat 12.925003° Long 79.267211°

15/09/23 02:53:26 PM