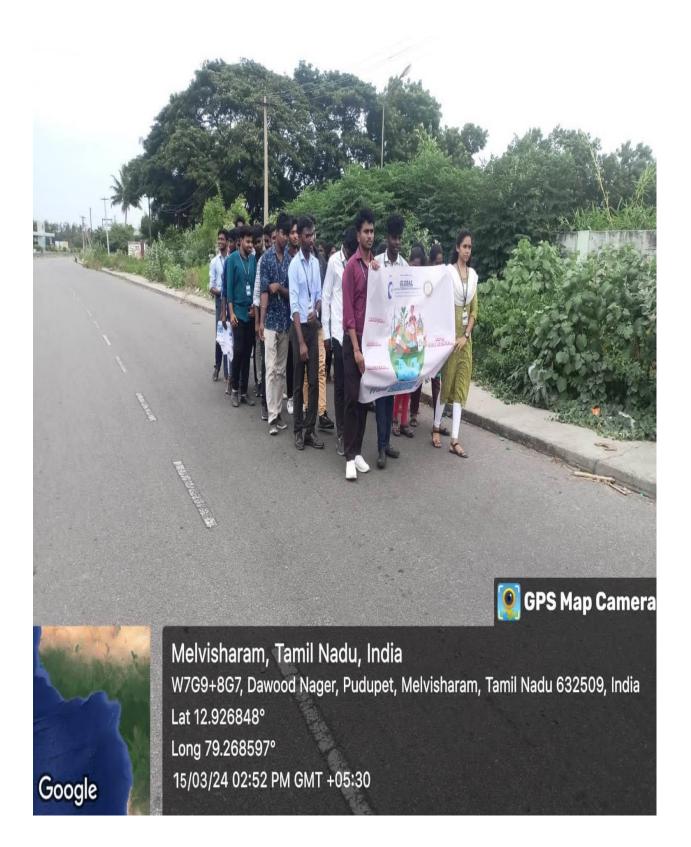

entifying needs: NSS volunteers identify the needs and problems of their community.
- Planning programs: NSS volunteers plan programs to address the needs of their community.
- Raising awareness: NSS volunteers raise awareness about NSS programs through press releases, radio, television, pamphlets, seminars, and meetings.
- Motivating volunteers: NSS volunteers inspire and motivate other NSS volunteers.







Melvisharam, Tamil Nadu, India W7gc+m48, Pudupet, Melvisharam, Tamil Nadu 632517, India Lat 12.926379° Long 79.270773° 26/12/24 11:41 AM GMT +05:30







Melvisharam, Tamil Nadu, India# 2a&3a 2nd Street Dawood Nagar, Melvisharam, Ranipet - 632 509,<br/>Dawood Nager, Pudupet, Melvisharam, Tamil Nadu 632509, India<br/>Lat 12.925774° Long 79.269252°<br/>26/12/24 12:42 PM GMT +05:30









Lat 12.925003° Long 79.267211°

15/09/23 02:53:26 PM