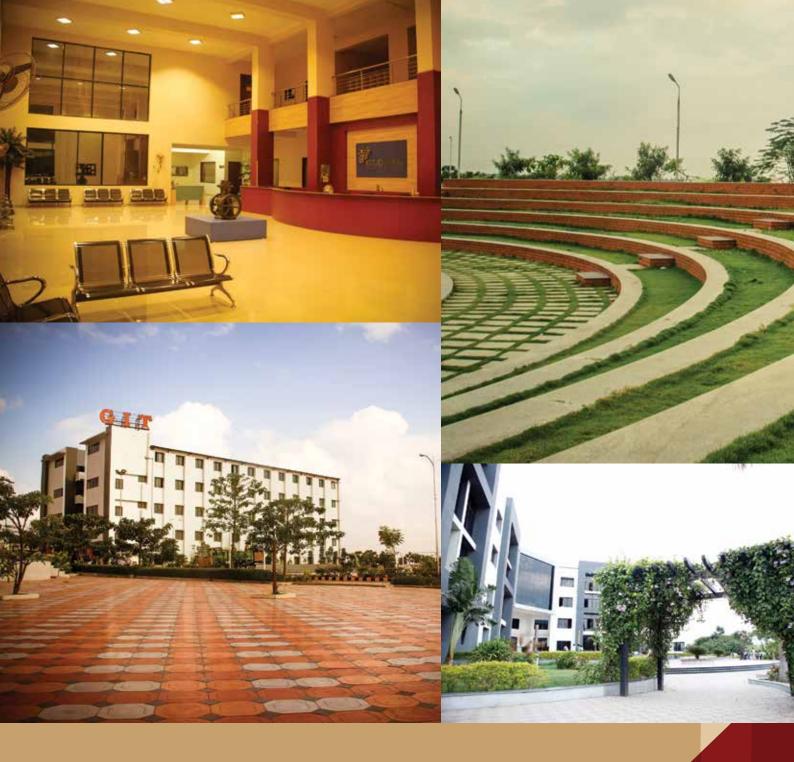

GIT is now a 20 acre campus with ambient surroundings, state-of-the-art infrastructure located strategically on the Chennai-Bangalore highway. Year after year our student intake has been raised by the affiliation bodies considering the all round development of the institution.

# INFRASTRUCTURE & FACILITIES

- Located at a vantage point on NH4 Chennai-Bangalore express highway
- 2500 pax Indoor Auditorium & Open Air Amphitheatre
- Dedicated Smart Class Rooms & Seminar Halls for each department
- 24 hrs Power Supply with Generator Backup
- Hygienic A/c Canteen
- RO Drinking Water Facility
- Wi-Fi Enabled Campus
- Prayer Rooms & Recreational Centre

# **MULTIPURPOSE AUDITORIUM**

- 2500 Pax Indoor Auditorium.
- 3 Ac Seminar halls & Activity Centre
- Attached Cafeteria with 100 Pax AC Dining
- 6 conference Rooms, 6 Training Rooms & 1 Exam Center
- 2 Story state-of-the-art Library
- 3D Dolby, DTS, THX-Sound System with JBL Vertex.