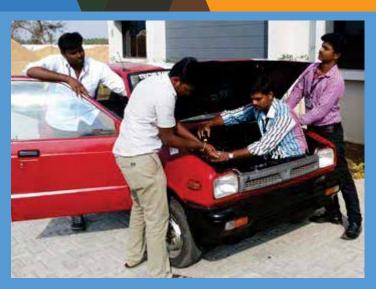

# PROJECTS BY STUDENTS

Through the striving efforts of both faculty and students, innovative and challenging projects of unmatched standards and quality have been developed.

360° rotating steering wheel developed by Automobile students in touch with Mahindra & Mahindra for R & D applications.

Heavy vehicle gear box cut section project done under the guidance of Board of Apprenticeship & Training.

Structural Analysis of Car body with attached breaking systems – a true prototype developed by Mechanical Students