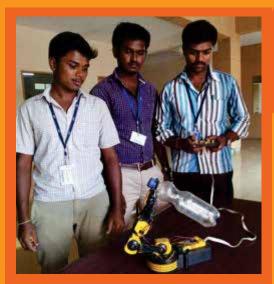

Pick and Place Robot, a concept put forward for the consideration of Indian Army.